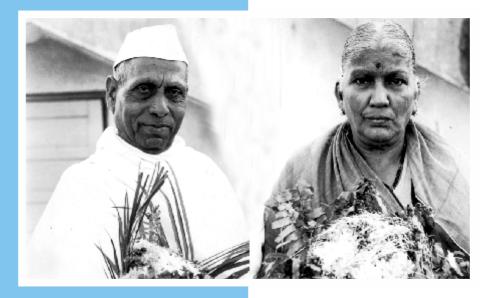

### **About Us**

Late Dinkar Sitaram Sakhalkar Guruji...a dedicated and passionate teacher, a great philanthropist by heart, a disciplinarian... spent his entire life, teaching in the Konkan region. After working in Rajapur High School, Rajapur for several years... Guruji moved to Pachal, a remote village in Rajapur Taluka... and worked in the High School there till his age of 75 years... that too without any salary or honarium. During these five decades... Guruji and his wife Late Subhadrabai supported several needy students by providing free shelter, food at their home... year after year. Subhadrabai... an illiterate woman herself, yet fully aware of the importance of education ... extended precious help to Guruji in his mission.